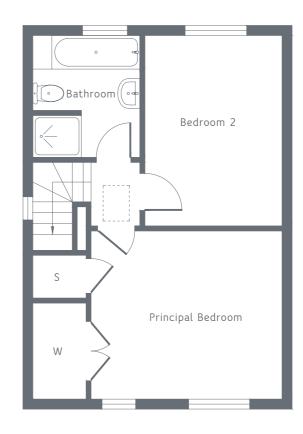

| Ground floor                                           |                   | First floor   |                |
|--------------------------------------------------------|-------------------|---------------|----------------|
| Kitchen/Living/Dining Room 7.21M X 4.93M 23'7" X 16'2" | Principal Bedroom | 3.31M X 3.80M | 10'10" X 12'5" |
|                                                        | Bedroom 2         | 3.79M X 2.73M | 12'5" X 8'11"  |
|                                                        | Bathroom          | 2.36M X 2.07M | 7′9″X 6′9″     |

### First floor

|               | - 1 |
|---------------|-----|
|               | - 1 |
|               |     |
|               |     |
|               |     |
|               |     |
|               |     |
| g/Dining Room |     |
|               |     |
|               |     |
|               |     |
|               |     |
|               |     |
|               | 00  |
|               |     |
|               | ,   |
|               |     |