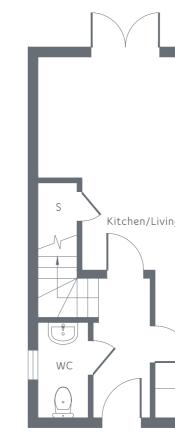

| Ground floor                                           |                   | First floor   |                |
|--------------------------------------------------------|-------------------|---------------|----------------|
| Kitchen/Living/Dining Room 7.21M X 4.93M 23'7" X 16'2" | Principal Bedroom | 3.31M X 3.80M | 10'10" X 12'5" |
|                                                        | Bedroom 2         | 3.79M X 2.73M | 12'5" X 8'11"  |
|                                                        | Bathroom          | 2.36M X 2.07M | 7′9″X 6′9″     |

## Ground floor